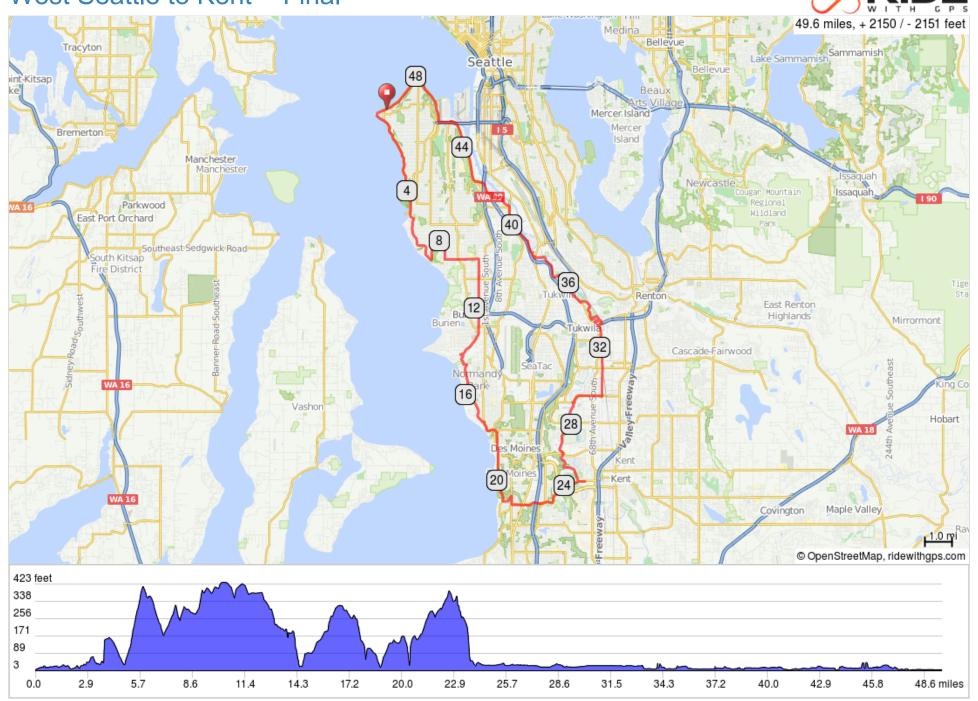

## West Seattle to Kent - Final

## West Seattle to Kent - Final

| 0.0 | 0.0 | -             | Start of route                                                                       |
|-----|-----|---------------|--------------------------------------------------------------------------------------|
| 0.1 | 0.1 | <b>→</b>      | R to stay on Alki Ave<br>SW                                                          |
| 0.5 | 0.4 | 1             | Continue onto Beach<br>Dr SW                                                         |
| 0.9 | 0.3 | $\rightarrow$ | R to stay on Beach<br>Dr SW                                                          |
| 3.3 | 2.5 | <b>←</b>      | L onto Lincoln Park<br>Way SW.<br>REGROUP                                            |
| 4.2 | 0.9 | <b>→</b>      | R onto Fauntleroy<br>Way SW                                                          |
| 4.9 | 0.7 | <b>←</b>      | Slight L onto SW<br>Wildwood Pl                                                      |
| 5.1 | 0.1 | $\rightarrow$ | R onto 45th Ave SW                                                                   |
| 5.3 | 0.2 | <b>↑</b>      | Continue onto Marine<br>View Dr SW.<br>REGROUP AT TOP<br>at 104th (near bus<br>stop) |

5.3 miles. +364/-221 feet

| 0.0 1111100. | - 00 1/ <b>LL</b> 1 100t |  |
|--------------|--------------------------|--|
|              |                          |  |
|              |                          |  |
|              |                          |  |

| 14.1 | 1.0 | <b>←</b>      | L onto SW 172nd St.<br>EASY TO MISS                       |
|------|-----|---------------|-----------------------------------------------------------|
| 14.2 | 0.1 | 1             | Becomes SW 174th                                          |
| 14.5 | 0.2 | 1             | Continue onto SW<br>175th Pl                              |
| 14.5 | 0.1 | 1             | Continue onto 12th<br>Ave SW                              |
| 14.6 | 0.1 | <b>←</b>      | L onto SW<br>Shorebrook Dr.<br>REGROUP at top of<br>hill. |
| 14.7 | 0.1 | <b>→</b>      | R onto Marine View<br>Dr SW                               |
| 17.4 | 2.6 | 1             | Continue onto SW 211th St                                 |
| 17.4 | 0.1 | $\rightarrow$ | R onto 1st Avenue<br>South                                |
| 17.7 | 0.3 | 1             | Continue onto S<br>216th Pl. Careful of<br>traffic.       |

4.7 miles. +313/-317 feet

| 7.0  | 1.7 | 1             | Continue onto 35th<br>Ave SW as road<br>loops around.                             |
|------|-----|---------------|-----------------------------------------------------------------------------------|
| 7.7  | 0.6 | <b>→</b>      | R onto SW 106th St.<br>At bottom of hill<br>optional side trip to<br>Seola beach. |
| 8.1  | 0.5 | $\rightarrow$ | R onto 26th Ave SW                                                                |
| 8.8  | 0.6 | <b>←</b>      | L onto SW 116th St                                                                |
| 10.0 | 1.2 | $\rightarrow$ | R onto 4th Ave SW                                                                 |
| 11.9 | 1.9 | $\rightarrow$ | R onto SW 146th St                                                                |
| 12.0 | 0.1 | <b>←</b>      | L on 6th SW,<br>Bathrooms at<br>Community Center                                  |
| 12.1 | 0.1 | 1             | Make a U-turn                                                                     |
| 12.1 | 0.0 | <b>→</b>      | R onto SW 146th St                                                                |
| 12.2 | 0.1 | <b>→</b>      | R onto 4th Ave SW                                                                 |
| 13.1 | 0.9 | 1             | Continue onto<br>Sylvester Rd SW                                                  |

7.8 miles. +496/-429 feet

| 18.1 | 0.3 | <b>↑</b>      | Continue onto Marine<br>View Dr S                                                                                                         |
|------|-----|---------------|-------------------------------------------------------------------------------------------------------------------------------------------|
| 18.8 | 0.8 | $\rightarrow$ | Slight R to stay on Marine View Dr S                                                                                                      |
| 20.7 | 1.9 | <b>←</b>      | L onto S 258th St                                                                                                                         |
| 20.9 | 0.1 | 1             | Continue onto 14th PI<br>S                                                                                                                |
| 21.2 | 0.3 | $\rightarrow$ | Sharp R onto 16th<br>Ave S                                                                                                                |
| 21.5 | 0.3 | <b>←</b>      | L onto S 260th St                                                                                                                         |
| 22.2 | 0.7 | 1             | Continue onto S<br>259th PI                                                                                                               |
| 22.7 | 0.5 | 1             | Continue onto S<br>Reith Rd                                                                                                               |
| 23.9 | 1.2 | <b>←</b>      | Slight L onto W Meeker St. This is a center lane. Careful of traffic. Lunch at Subway. After Lunch: Head west 1/4 mile back to Russell Rd |

6.2 miles. +641/-654 feet

| 25.2 | 1.3 | $\rightarrow$ | R onto Russell Rd                                                              |
|------|-----|---------------|--------------------------------------------------------------------------------|
| 25.6 | 0.4 | 1             | Continue onto Green<br>River Trail                                             |
| 26.7 | 1.0 | <b>←</b>      | L to stay on Green<br>River Trail                                              |
| 26.7 | 0.1 | <b>←</b>      | L onto Russell Rd                                                              |
| 28.1 | 1.4 | <b>←</b>      | Slight L onto Green<br>River Trail                                             |
| 29.0 | 0.9 | <b>←</b>      | L onto Russell Rd                                                              |
| 29.1 | 0.1 | <b>→</b>      | R to get off trail at 200th due to contruction. REGROUP.                       |
| 29.1 | 0.0 | <b>→</b>      | R onto Russell Rd,<br>becomes 196th                                            |
| 30.2 | 1.0 | <b>→</b>      | After crossing W Valley Hwy. bear R where bike lane ends to get on bike trail. |

6.2 miles. +44/-49 feet

| 40.2 | 1.0 | <b>↑</b>      | Continue onto 14th<br>Ave S                                       |
|------|-----|---------------|-------------------------------------------------------------------|
| 40.8 | 0.6 | <b>←</b>      | L onto Dallas Ave S                                               |
| 41.1 | 0.3 | $\rightarrow$ | Slight R onto 10th<br>Ave S                                       |
| 41.2 | 0.1 | <b>↑</b>      | Continue L onto S<br>Kenyon St                                    |
| 41.6 | 0.4 | $\rightarrow$ | R onto 5th Ave S                                                  |
| 41.7 | 0.1 | <b>←</b>      | L onto S Holden St                                                |
| 41.9 | 0.2 | $\rightarrow$ | R onto Duwamish<br>Bikeway                                        |
| 42.3 | 0.4 | <b>←</b>      | L to stay on<br>Duwamish Bikeway<br>and R on West<br>Marginal Way |
| 43.1 | 0.8 | F             | Continue to follow<br>West Marginal way to<br>Alki Bike Trail     |
| 45.4 | 2.4 | <b>→</b>      | Slight R to stay on<br>Alki Trail. Cross<br>Delridge/Spokane St   |

6.2 miles. +108/-85 feet

| 31.3 | 1.1 | 1             | Take bike over/underpass heading north                                                                |
|------|-----|---------------|-------------------------------------------------------------------------------------------------------|
| 32.8 | 1.5 | <b>←</b>      | Slight L to stay on<br>Interurban Trail                                                               |
| 33.5 | 0.7 | $\rightarrow$ | R onto Green River<br>Trail and follow trail<br>into Fort Dent.<br>Bathroom stop at Fort<br>dent.     |
| 35.4 | 2.0 | 1             | Continue straight to stay on Green River Trail                                                        |
| 37.2 | 1.7 | <b>→</b>      | Slight R to stay on<br>Green River Trail.<br>Eventually curves L<br>and around near<br>business park. |
| 38.7 | 1.5 | <b>←</b>      | L to stay on Green<br>River Trail                                                                     |
| 39.2 | 0.5 | <b>←</b>      | Slight L onto W<br>Marginal PI S                                                                      |

9.1 miles. +110/-122 feet

| 46.1 | 0.6 | $\rightarrow$ | Slight R to stay on<br>Alki Trail (Harbor<br>Ave) |
|------|-----|---------------|---------------------------------------------------|
| 47.9 | 1.8 | 1             | Continue onto Alki<br>Ave SW                      |
| 49.3 | 1.4 | $\rightarrow$ | Continue on Trail and finish at 61st and Alki     |
| 49.6 | 0.3 | Þ             | End of route                                      |