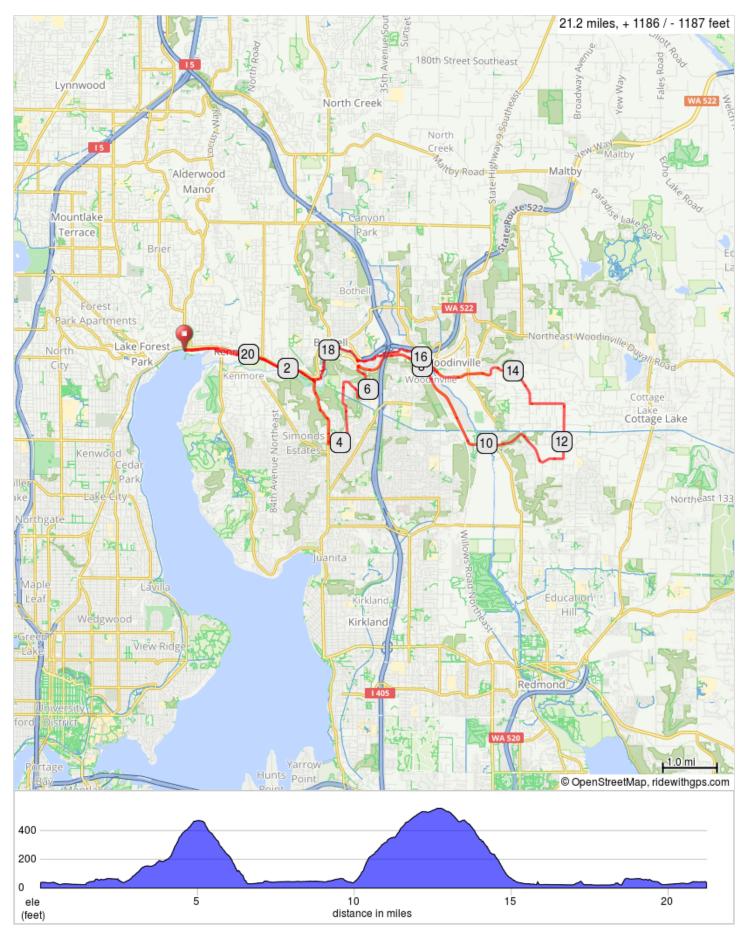

## Norway Hollywood No Overlap

## Norway Hollywood No Overlap

| Dist | Туре     | Note                                         | Next |
|------|----------|----------------------------------------------|------|
| 0.0  | Þ        | Start of route                               | 1.5  |
| 1.5  | +        | L toward Burke-Gilman Trail                  | 0.0  |
| 1.5  | <b>→</b> | R onto Burke-Gilman Trail                    | 1.0  |
| 2.5  | <b>→</b> | R into golf course parking lot               | 0.1  |
| 2.5  | <b>→</b> | R onto 96th Ave NE                           | 0.1  |
| 2.7  | +        | Slight L onto Waynita Way NE                 | 0.6  |
| 3.2  | 1        | Continue onto 100th Ave NE                   | 0.5  |
| 3.8  | +        | L onto NE 145th St                           | 0.3  |
| 4.1  | +        | L onto 105th Ave NE                          | 0.7  |
| 4.7  | 1        | Continue onto 104th Ave NE                   | 0.5  |
| 5.2  | <b>→</b> | Slight R onto NE 168th St                    | 0.1  |
| 5.3  | 1        | Continue onto 107th PI NE                    | 0.3  |
| 5.6  | 1        | Continue onto 108th Ave NE                   | 0.1  |
| 5.7  | +        | 108th Ave NE turns L and becomes NE 164th PI | 0.3  |
| 6.0  | +        | L onto 112th PI NE                           | 0.5  |
| 6.5  | 1        | Continue onto 108th Ave NE                   | 0.1  |

6.5 miles. +485/-442 feet

|  |  |  |  |  |  |  |  |  |  |  |  |  | - | - |
|--|--|--|--|--|--|--|--|--|--|--|--|--|---|---|

| Dist | Туре     | Note                                               | Next |
|------|----------|----------------------------------------------------|------|
| 14.4 | 1        | Continue onto 146th PI NE                          | 0.1  |
| 14.6 | 1        | Continue onto NE 171st St                          | 8.0  |
| 15.4 | 1        | Continue onto 131st Ave NE                         | 0.2  |
| 15.6 | +        | L at crosswalk through median                      | 0.0  |
| 15.7 | <b>→</b> | R at Sammamish River Trail                         | 1.3  |
| 17.0 | 1        | Continue L on Sammamish<br>River Trail             | 0.1  |
| 17.0 | <b>→</b> | R onto road to stay on Trail<br>Route              | 0.2  |
| 17.2 | +        | Cross road to L to access<br>Sammamish River Trail | 0.2  |
| 17.3 | <b>→</b> | R to stay on Sammamish<br>River Trail              | 1.1  |
| 18.5 | +        | L to stay on Sammamish<br>River Trail              | 0.1  |
| 18.6 | <b>→</b> | R onto Burke-Gilman Trail                          | 0.5  |
| 19.1 | 1        | Continue straight to stay on Burke-Gilman Trail    | 1.0  |
| 20.2 | +        | Keep L to stay on Burke-<br>Gilman Trail           | 0.6  |

| 59  | miles.    | +10  | 15/-31 | 12 | feet |
|-----|-----------|------|--------|----|------|
| J.3 | 11111155. | 7 10 | יט-יטו | _  | 1661 |

| Dist | Туре     | Note                                                            | Next |
|------|----------|-----------------------------------------------------------------|------|
| 6.6  | <b>→</b> | R onto E Riverside Dr                                           | 0.5  |
| 7.1  | 1        | 0.9                                                             |      |
| 8.0  | 1        | Continue onto Redmond-<br>Woodinville Rd NE                     | 1.7  |
| 9.7  | 1        | Continue onto NE 145th St                                       | 0.4  |
| 10.0 | 1        | At the traffic circle, continue straight to stay on NE 145th St | 0.1  |
| 10.1 | 1        | At the traffic circle, 2nd exit onto NE 145th St/NE 146th PI    | 0.5  |
| 10.7 | <b>→</b> | Slight R onto 156th PI NE                                       | 0.3  |
| 11.0 | 1        | Continue onto 160th PI NE                                       | 0.3  |
| 11.2 | 1        | Continue onto NE 143rd St                                       | 0.5  |
| 11.7 | +        | Slight L onto 168th Ave NE                                      | 1.0  |
| 12.7 | +        | Slight L onto NE 160th St                                       | 0.6  |
| 13.3 | <b>→</b> | R onto 158th Ave NE                                             | 0.2  |
| 13.6 | 1        | Continue onto 152nd PI NE                                       | 0.5  |
| 14.1 | 1        | Continue onto NE 172nd St                                       | 0.2  |
| 14.3 | +        | Slight L onto NE 173rd St                                       | 0.2  |
|      |          | 7.8 miles. +577/-332 feet                                       |      |

\_\_\_\_\_

| Dist | Туре     | Note                      | Next |
|------|----------|---------------------------|------|
| 20.7 | 1        | Come to full stop at sign | 0.4  |
| 21.1 | <b>→</b> | Come to full stop at sign | 0.1  |
| 21.2 | +        | L into Log Boom Park      | 0.0  |
| 21.2 | B        | End of route              | 0.0  |