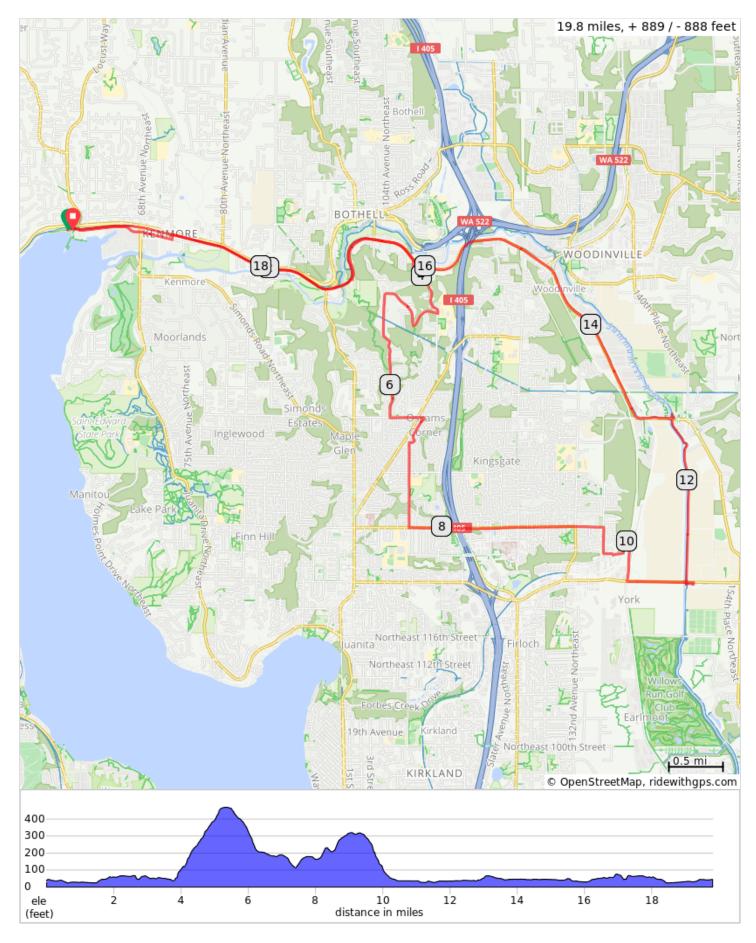

## #2 Log Boom Boogie Nites

## #2 Log Boom Boogie Nites

| Dist | Туре | Note                                         | Next |
|------|------|----------------------------------------------|------|
| 0.0  | •    | Start of route                               | 0.0  |
| 0.0  |      | Slight R onto Burke-Gilman<br>Trail          | 0.1  |
| 0.1  |      | R onto 61st Ave NE                           | 0.0  |
| 0.1  |      | L onto NE 175th St                           | 0.9  |
| 1.0  |      | L onto 73rd Ave NE                           | 0.0  |
| 1.0  |      | R onto Burke-Gilman Trail                    | 2.3  |
| 3.3  |      | Continue onto W Riverside Dr                 | 0.5  |
| 3.8  |      | R onto 108th Ave NE                          | 0.1  |
| 3.9  |      | Continue onto 112th PI NE                    | 0.5  |
| 4.4  |      | R onto NE 164th PI                           | 0.3  |
| 4.7  |      | NE 164th PI turns R and becomes 108th Ave NE | 0.1  |
| 4.8  |      | Continue onto 107th PI NE                    | 0.3  |
| 5.1  |      | Continue onto NE 168th St                    | 0.1  |
| 5.1  |      | Slight L onto 104th Ave NE                   | 0.5  |
| 5.6  |      | Continue onto 105th Ave NE                   | 0.7  |

5.6 miles. +515/-135 feet

|   | Dist | Туре | Note                                        | Next |
|---|------|------|---------------------------------------------|------|
|   | 11.1 |      | R to stay on Sammamish<br>River Trail       | 1.6  |
|   | 12.7 |      | Sharp R to stay on<br>Sammamish River Trail | 0.0  |
| I | 12.7 |      | R toward NE 145th St                        | 0.3  |

| 12.7 | Sharp R to stay on<br>Sammamish River Trail     | 0.0 |
|------|-------------------------------------------------|-----|
| 12.7 | R toward NE 145th St                            | 0.3 |
| 13.0 | L toward NE 145th St                            | 0.0 |
| 13.0 | R onto NE 145th St                              | 0.0 |
| 13.0 | Continue onto Redmond-<br>Woodinville Rd NE     | 1.7 |
| 14.7 | Continue onto NE Woodinville Dr                 | 0.9 |
| 15.6 | Continue onto E Riverside Dr                    | 1.5 |
| 17.1 | R toward Burke-Gilman Trail                     | 0.0 |
| 17.1 | L onto Burke-Gilman Trail                       | 0.7 |
| 17.8 | Continue straight to stay on Burke-Gilman Trail | 0.1 |
| 17.9 | Slight L to stay on Burke-<br>Gilman Trail      | 0.9 |
| 18.8 | Keep L to stay on Burke-<br>Gilman Trail        | 0.9 |

7.8 miles. +144/-151 feet

| Dist | Туре | Note                                                                    | Next |
|------|------|-------------------------------------------------------------------------|------|
| 6.3  |      | L onto NE 145th St                                                      | 0.3  |
| 6.6  |      | R onto 109th Ave NE                                                     | 0.2  |
| 6.9  |      | R onto NE 143rd St                                                      | 0.1  |
| 6.9  |      | L onto 108th Ave NE                                                     | 0.8  |
| 7.7  |      | L onto NE 132nd St                                                      | 1.8  |
| 9.5  |      | R onto 136th Ave NE                                                     | 0.2  |
| 9.7  |      | 136th Ave NE turns L and becomes NE 128th St                            | 0.1  |
| 9.8  |      | L onto NE 126th PI                                                      | 0.0  |
| 9.8  |      | Continue onto NE 128th St                                               | 0.1  |
| 9.9  |      | Continue onto 139th Ave NE                                              | 0.1  |
| 10.0 |      | 139th Ave NE turns slightly R<br>and becomes 140th Ave<br>NE/Willows Rd | 0.4  |
| 10.4 |      | L onto NE 124th St                                                      | 0.6  |
| 11.0 |      | R toward Sammamish River<br>Trail                                       | 0.1  |
| 11.0 |      | Continue onto Sammamish<br>River Trail                                  | 0.0  |

5.4 miles. +226/-396 feet

| Dist | Type | Note                                       | Next |
|------|------|--------------------------------------------|------|
| 19.7 |      | Slight R to stay on Burke-<br>Gilman Trail | 0.1  |
| 19.8 |      | End of route                               | 0.0  |